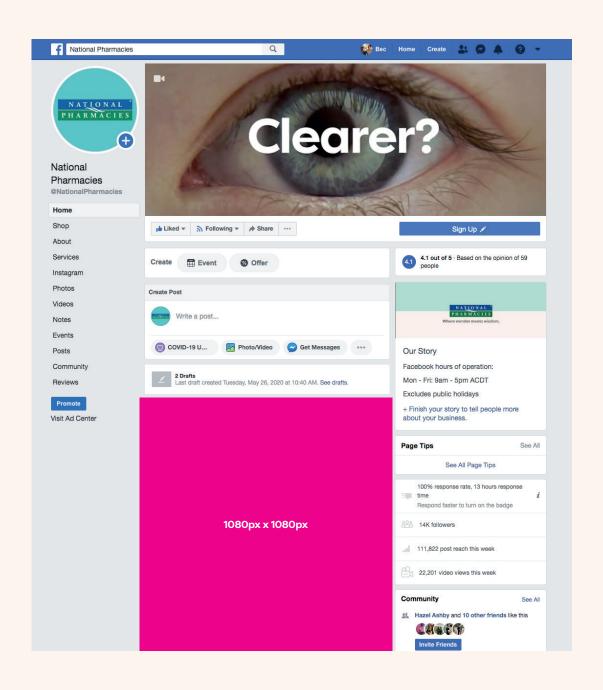

### Social media

### Facebook – 14,000 Followers

Brand posts available to communicate brand availability, new product/range, product benefits etc. Posts not available for price promotion.

Run as part of paid promotion or supply stylised product imagery to appear at our discretion.

- Images must be supplied as png, jpg, gif or mp4
- Images must be at least 150dpi at 100%
- RGB required no spot colours