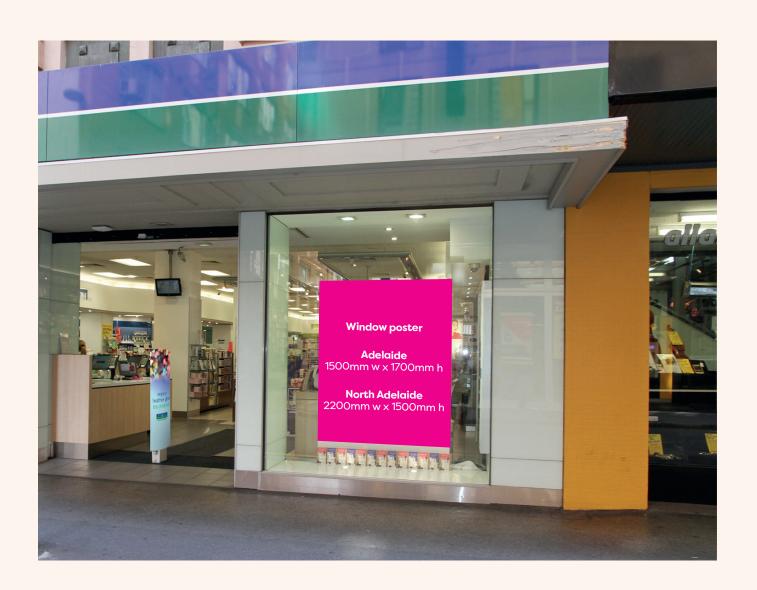

### In-store

### Window display

Window posters\*: Adelaide North Adelaide

\*Subject to availability

- Packaged design files including fonts and links or a high res pdf
- Images must be 150dpi at 100%
- CMYK required no spot colours
- 3mm bleed
- Printers marks (if supplying pdf)