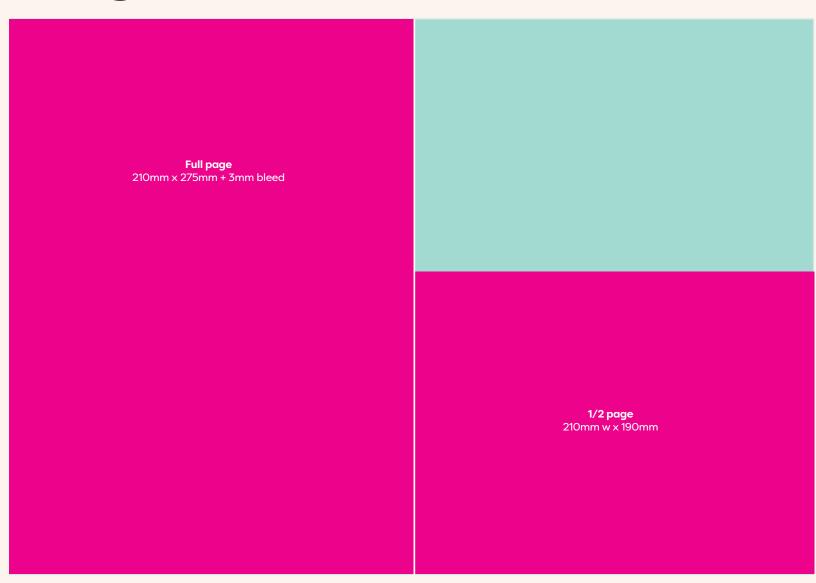

#### **Event catalogues** (Christmas / Mother's Day etc)

| Name       | Size (w x h)                | Cost    |
|------------|-----------------------------|---------|
| Full page: | 210mm x 275mm<br>+3mm bleed | \$8,000 |
| Half page  | 210mm x 190mm<br>+3mm bleed | \$6,000 |