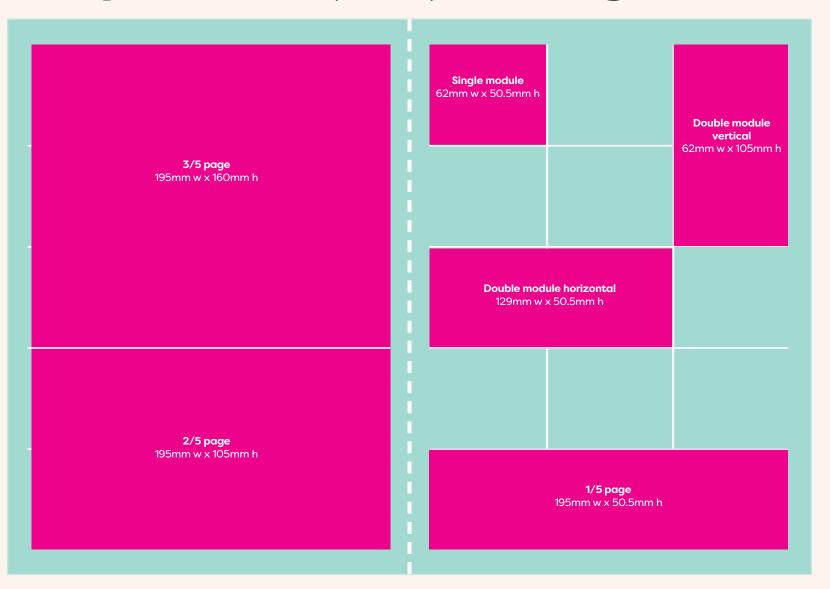

#### Fortnightly EHB catalogue

| Name                       | Size (w x h)   | Cost    |  |
|----------------------------|----------------|---------|--|
| Single Module              | 62mm x 50.5mm  | \$2,000 |  |
| Double Module Horizontal   | 129mm x 50.5mm | \$3,000 |  |
| Double Module Vertical     | 62mm x 105mm   | \$3,000 |  |
| 1/5 page                   | 195mm x 50.5mm | \$3,000 |  |
| 2/5 page                   | 195mm x 105mm  | \$4,000 |  |
| 3/5 page (approx 1/2 page) | 195mm x 160mm  | \$6,000 |  |