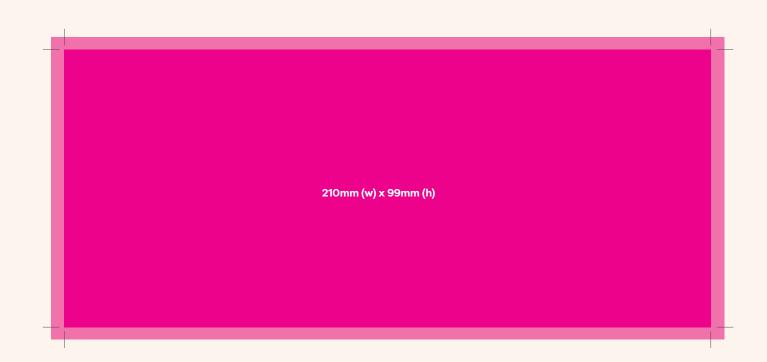

#### Direct mail (DM) advertising

| Name        | Size (w x h) | Cost    |
|-------------|--------------|---------|
| Supplier DM | 210mm x 99mm | \$4,000 |